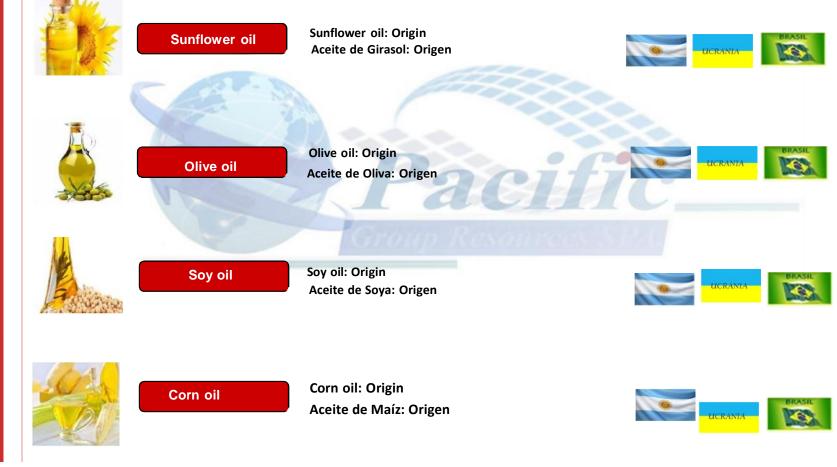

••• Foods.

We stand out for having agricultural products and edible foods participating in categories such as.

- 1. Grains, cereal and oilseeds.( White rice, Wheat, Corn, Soybeans.)
- 2. Preserves. (Canned fish.)
- 3. Sweeteners. (White sugar INCUMSA 45 150, brown sugar. INCUMSA 600 1200.)
- 4. Flours. ( Precooked corn flour, Fortified wheat flour. )
- 5. Crude and refined oils. (Soy, Palm, Sunflower.)
- 6. Protein Flours. (Textured soy or Soy meat, Soybean meal.)