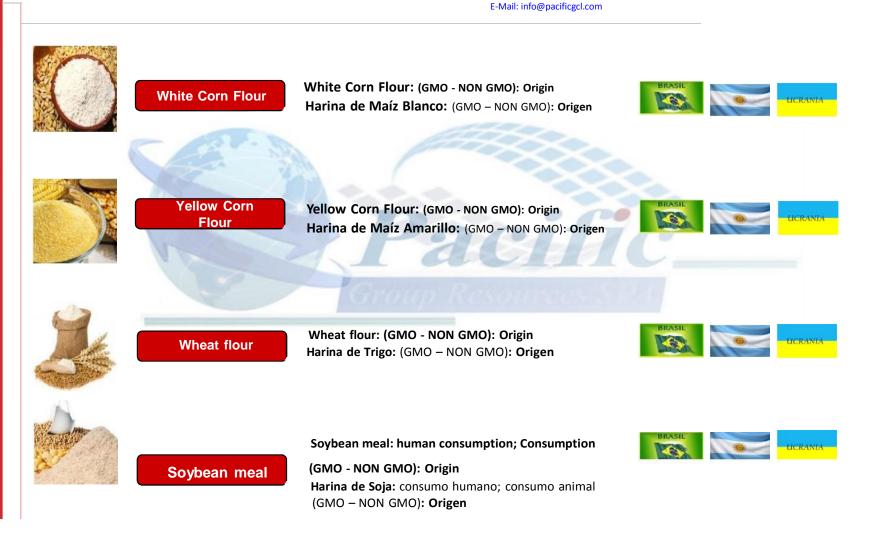

••• Foods.

We stand out for having agricultural products and edible foods participating in categories such as.

- 1. Grains, cereal and oilseeds.( White rice, Wheat, Corn, Soybeans.)
- 2. Preserves. (Canned fish.)
- 3. Sweeteners. (White sugar INCUMSA 45 150, brown sugar. INCUMSA 600 1200.)
- 4. Flours. ( Precooked corn flour, Fortified wheat flour. )
- 5. Crude and refined oils. (Soy, Palm, Sunflower.)
- 6. Protein Flours. (Textured soy or Soy meat, Soybean meal.)